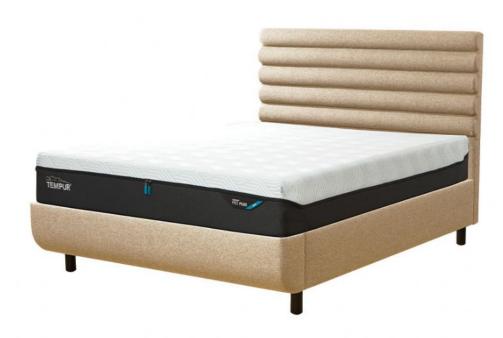

## Tempur Arc 5'0 King Bed Frame with Vectra Headboard

Spacious King Size Breathable Design & Mattress Compatibility: Sleep cool and comfortably with Tempur mattress compatibility (mattress sold separately) Vectra Headboard Included: Celebrating Tempur's cutting-edge heritage, the Vectra Headboard features a curved contemporary design reminiscent of spacecraft interiors, adding a touch of modern luxury to your bedroom Stylish Bed Frame: The Tempur Arc Static bed base provides a classic and elegant platform, upholstered in high-quality fabrics to perfectly match your Tempur mattress