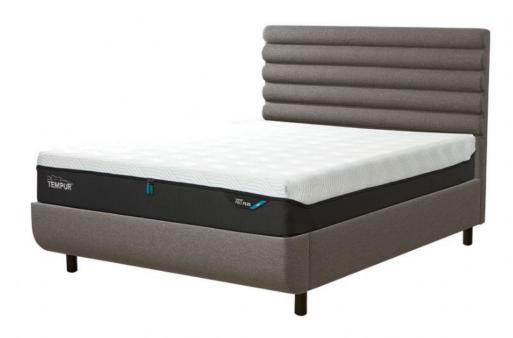

## Tempur Arc 6'0 Super King Bed Frame with Vectra Headboard

Spacious Super King Size Breathable Design & Mattress Compatibility: Sleep cool and comfortably with Tempur mattress compatibility (mattress sold separately) Vectra Headboard Included: Celebrating Tempur's unique NASA heritage, the Vectra Headboard features a curved contemporary design reminiscent of spacecraft interiors, adding a touch of modern luxury to your bedroom Stylish Bed Frame: The Tempur Arc Static bed base provides a classic and elegant platform, upholstered in high-quality fabrics to perfectly match your Tempur mattress