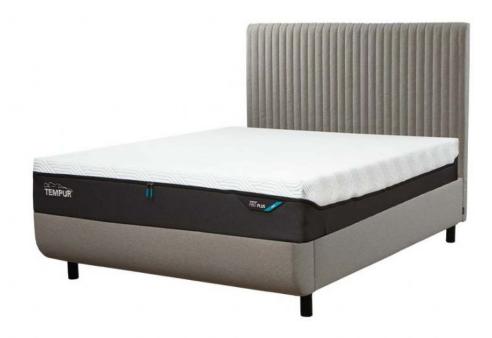

## Tempur Arc 5'0 King Bed Frame with Vertical Headboard

Spacious King Size Breathable Design & Mattress Compatibility: Sleep cool and comfortably with Tempur mattress compatibility (mattress sold separately) Vertical Headboard Included: Inspired by nature's harmony, the Vertical Headboard features a distinctive linear pattern for a calming and contemplative design that complements any bedroom Stylish Bed Frame: The Tempur Arc Static bed base provides a classic and elegant platform, upholstered in high-quality fabrics to perfectly match your Tempur mattress