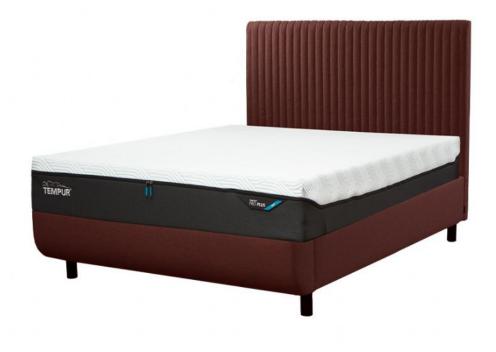

## Tempur Arc 6'0 Super King Bed Frame with Vertical Headboard

Spacious Super King Size Breathable Design & Mattress Compatibility: Sleep cool and comfortably with Tempur mattress compatibility (mattress sold separately) Vertical Headboard Included: Inspired by nature's harmony, the Vertical Headboard features a distinctive linear pattern for a calming and contemplative design that complements any bedroom Stylish Bed Frame: The Tempur Arc Static bed base provides a classic and elegant platform, upholstered in high-quality fabrics to perfectly match your Tempur mattress **Date:** 15 May 2024