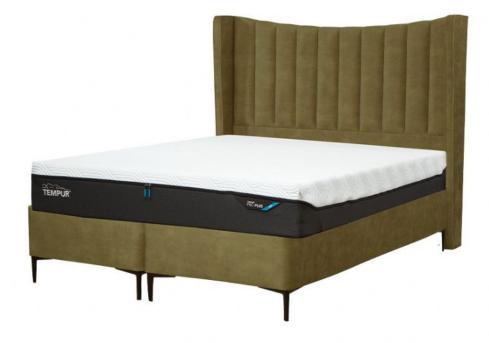

## Suffolk Divan Base 4'6 Slim Divan Base On Legs

Expertly crafted: Made from top-tier FSC timber with dovetail jointed construction for lasting quality and responsible sourcing. Modern, low-profile design: Offers a sleek and contemporary aesthetic to your bedroom. Platform base: Creates a supportive foundation for your mattress, enhancing sleep comfort. Raised on legs: Provides additional clearance underneath the bed for easy cleaning or storage. Multiple fabric options: Choose from 15 beautiful fabrics to complement your bedroom décor. \*Headboard and Mattress Sold Separately\* **Date:** 20 May 2024