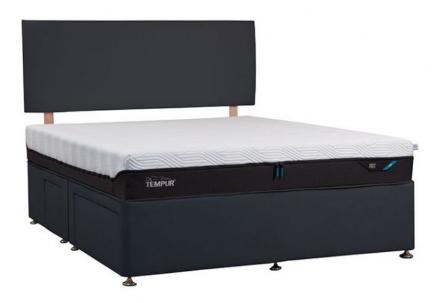

## **Tempur Buckingham Divan Bed Base 3'0**

Immerse yourself in the luxurious comfort of the Tempur Buckingham Deep Divan, a meticulously crafted upholstered base designed to seamlessly complement any Tempur mattress. Crafted from premium materials with a focus on exceptional quality, this deep divan offers enhanced comfort and support for a truly restful night's sleep.