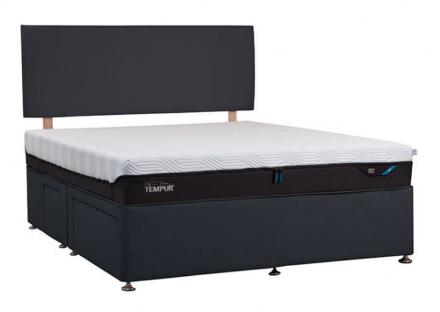

## Tempur Buckingham Divan Bed Base 5'0

Immerse yourself in the luxurious comfort of the Tempur Buckingham Deep Divan, a meticulously crafted upholstered base designed to seamlessly complement any Tempur mattress. Crafted from premium materials with a focus on exceptional quality, this deep divan offers enhanced comfort and support for a truly restful night's sleep. Part of the Buckingham bed base range, this divan seamlessly integrates with other Buckingham components, including the stylish Marlow, Turville, Winslow, and Bledlow headboards, allowing you to create a cohesive and sophisticated sleep haven. While the Buckingham Deep Divan prioritizes clean lines and a minimalist aesthetic by omitting drawers, other storage options are available within the Buckingham range, including the classic Buckingham Divan with continental drawers for those seeking additional storage solutions. **Date:** 15 May 2024