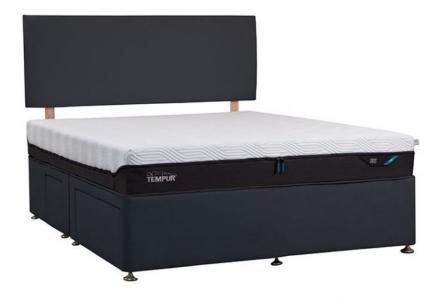

## Tempur Buckingham Divan Bed Base 3'0 Conti Drawer

Immerse yourself in the luxurious comfort of the Tempur Buckingham Deep Divan, a meticulously crafted upholstered base designed to seamlessly complement any Tempur mattress. Crafted from premium materials with a focus on exceptional quality, this deep divan offers enhanced comfort and support for a truly restful night's sleep. Part of the Buckingham bed base range, this divan seamlessly integrates with other Buckingham components, including the stylish Marlow, Turville, Winslow, and Bledlow headboards, allowing you to create a cohesive and sophisticated sleep haven. While the Buckingham Deep Divan prioritizes clean lines and a minimalist aesthetic by omitting drawers, other storage options are available within the Buckingham range, including the classic Buckingham Divan with continental drawers for those seeking additional storage solutions.