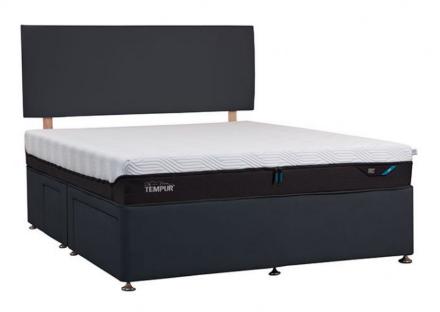

## Tempur Buckingham Divan Bed Base 4'6 Conti Drawer

Immerse yourself in the luxurious comfort of the Tempur Buckingham Deep Divan, a meticulously crafted upholstered base designed to seamlessly complement any Tempur mattress. Crafted from premium materials with a focus on exceptional quality, this deep divan offers enhanced comfort and support for a truly restful night's sleep. Part of the Buckingham bed base range, this divan seamlessly integrates with other Buckingham components, including the stylish Marlow, Turville, Winslow, and Bledlow headboards, allowing you to create a cohesive and sophisticated sleep haven. While the Buckingham Deep Divan prioritizes clean lines and a minimalist aesthetic by omitting drawers, other storage options are available within the Buckingham range, including the classic Buckingham Divan with continental drawers for those seeking additional storage solutions. **Date:** 14 May 2024