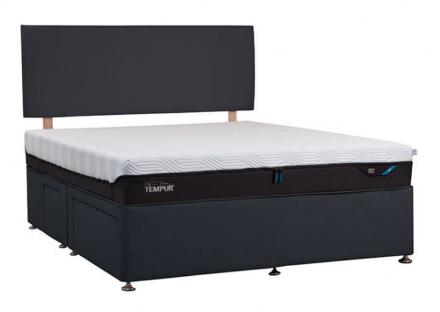

## Tempur Buckingham Divan Bed Base 6'0 Conti Drawer

Immerse yourself in the luxurious comfort of the Tempur Buckingham Deep Divan, a meticulously crafted upholstered base designed to seamlessly complement any Tempur mattress. Crafted from premium materials with a focus on exceptional quality, this deep divan offers enhanced comfort and support for a truly restful night's sleep. Part of the Buckingham bed base range, this divan seamlessly integrates with other Buckingham components, including the stylish Marlow, Turville, Winslow, and Bledlow headboards, allowing you to create a cohesive and sophisticated sleep haven. While the Buckingham Deep Divan prioritizes clean lines and a minimalist aesthetic by omitting drawers, other storage options are available within the Buckingham range, including the classic Buckingham Divan with continental drawers for those seeking additional storage solutions. **Date:** 14 May 2024