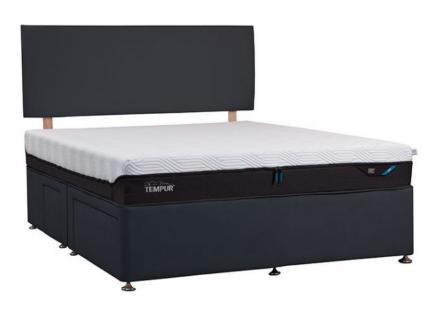

## Tempur Buckingham Divan Bed Base 4'6 Ottoman

Immerse yourself in the luxurious comfort of the Tempur Buckingham Deep Divan, a meticulously crafted upholstered base designed to seamlessly complement any Tempur mattress. Crafted from premium materials with a focus on exceptional quality, this deep divan offers enhanced comfort and support for a truly restful night's sleep. Part of the Buckingham bed base range, this divan seamlessly integrates with other Buckingham components, including the stylish Marlow, Turville, Winslow, and Bledlow headboards, allowing you to create a cohesive and sophisticated sleep haven. While the Buckingham Deep Divan prioritizes clean lines and a minimalist aesthetic by omitting drawers, other storage options are available within the Buckingham range, including the classic Buckingham Divan with continental drawers for those seeking additional storage solutions. **Date:** 14 May 2024