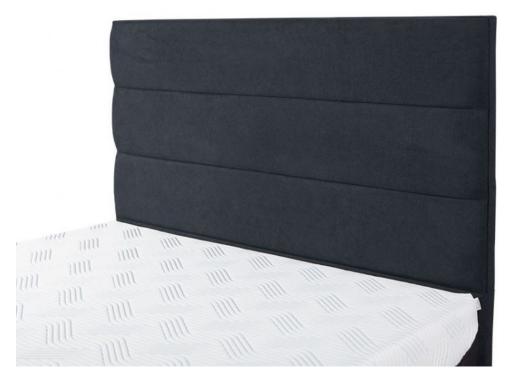

## Tempur Buckingham Divan headboards 3'0 Turville Headboard

Panelled Design: The Turville Headboard boasts unique parallel stitching that creates a captivating horizontal panelled look. This subtle detail elevates your bedroom dé cor without compromising on a clean and sophisticated aesthetic. The panelled effect adds a touch of visual dimension, drawing the eye upwards and creating a sense of balance and proportion in your room. Whether you prefer a bold or muted colour palette, the Turville Headboard's design versatility ensures it will seamlessly integrate with your existing dé cor. Universal Compatibility: Designed for ultimate convenience, the Turville Headboard seamlessly integrates with any standard UK divan base, ottoman base, or adjustable bed frame using the existing bolt fixings.