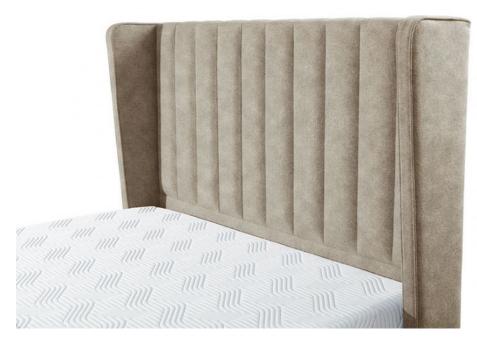

## Tempur Suffolk Headboards 4'6 Wickham Headboard

Winged Embrace: The Tempur Suffolk 4'6 Wickham Headboard envelops you in comfort with its invitingly winged sides and plush cushioning. Plump Vertical Stitching: The unique vertical stitching creates a visually stunning and luxuriously padded design, perfect for adding a touch of sophistication to your bedroom. Supportive Comfort: Relax and unwind with the gentle support offered by the high-quality upholstery. Customisable Style: Personalise your sleep sanctuary by choosing from a palette of 15 exquisite fabrics to match your décor.