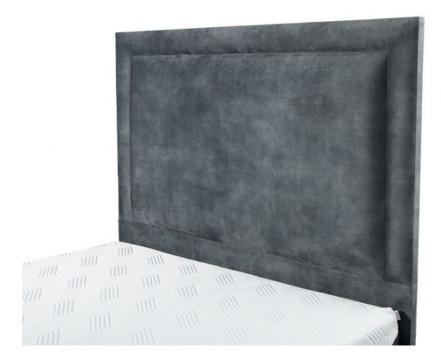

## Tempur Suffolk Headboards 4'6 Southwold Headboard

Simple Sophistication: The Tempur Suffolk 4'6 Southwold Headboard offers a touch of understated elegance with its clean lines and generously padded design. Luxurious Comfort: Sink into the plush cushioning, perfect for creating a comfortable and stylish environment for a relaxing night's sleep. Supportive Relaxation: Unwind in complete comfort with the gentle support provided by the high-quality upholstery. Customisable Style: Personalise your sleep sanctuary by choosing from a palette of 15 exquisite fabrics to perfectly complement your existing décor. **Date:** 14 May 2024