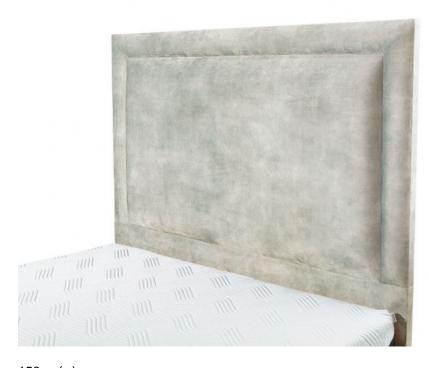

## Tempur Suffolk Headboards 5'0 Southwold Headboard

Understated Elegance: The Tempur Suffolk 5'0 Southwold Headboard offers a touch of timeless style with its clean lines and generously padded design. Luxurious Comfort: Sink into the plush cushioning, perfect for creating a comfortable and inviting atmosphere for your bedroom. Supportive Relaxation: Unwind in complete comfort with the gentle support provided by the high-quality upholstery. Customisable Style: Personalise your sleep sanctuary by choosing from a palette of 15 exquisite fabrics to perfectly complement your existing décor.