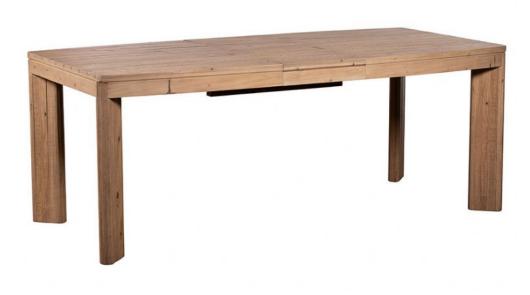

## Theo Dining 160cm-200cm Extending Dining Table

Crafted from 100% reclaimed solid timber, the Theo Dining Table (160cm-200cm) offers a perfect blend of style and sustainability: Extends seamlessly to seat 6-8 guests, ideal for gatherings. Made with delightful lightness, perfect for illuminating your dining space. Features innovative matching panels for a cohesive look when extended or closed. Sustainable design choice for the eco-conscious homeowner.