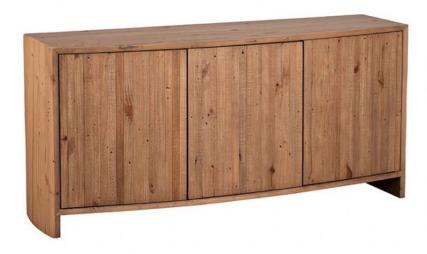

## **Theo Dining 3 Door Sideboard**

Sustainable Choice: Made with fully reclaimed wood, this sideboard is a perfect choice for the environmentally conscious homeowner. Ample Storage: Featuring three spacious doors, the Theo Sideboard provides ample storage for tableware, linens, or any dining essentials. Timeless Design: The clean lines and beautiful reclaimed wood construction ensure this sideboard complements any dining space. More than just storage, the Theo Sideboard is a statement piece. Invest in furniture that reflects your values for style and sustainability.