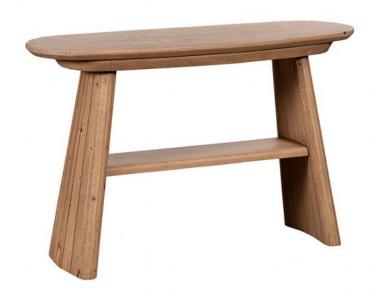

## **Theo Dining Console Table**

Sustainable Choice: Made entirely from reclaimed wood, the Theo Console Table is a perfect choice for the environmentally conscious homeowner. Stylish & Functional: The clean lines and beautiful wood construction complement any dé cor, while the handy shelf provides additional storage space. Perfect for Hallways & Living Areas: The ideal size for displaying ornaments, lamps, or keeping essentials close at hand.