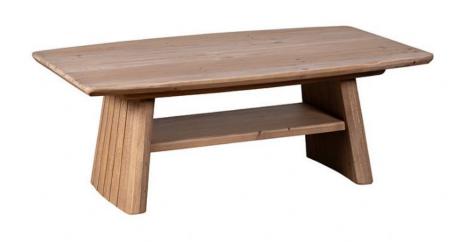

## **Theo Dining Coffee Table**

Sustainable Choice: Made with fully reclaimed wood, the Theo Coffee Table is a perfect choice for the environmentally conscious homeowner. Generous Surface Area: The spacious top provides ample room for displaying books, magazines, or creating a stylish tablescape. Delightful Lightness: The reclaimed wood construction offers a touch of warmth while maintaining a light and airy feel. Size: W120cm x D70cm x H45cm More than just a coffee table, the Theo is a statement piece. Invest in a piece that reflects your commitment to style and environmental responsibility.