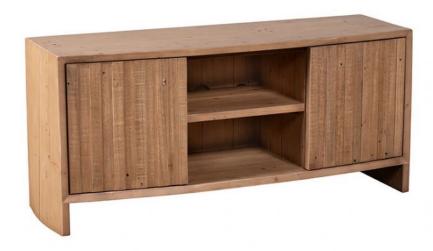

## **Theo Dining TV Unit**

Lee Longlands' Theo TV Unit seamlessly blends functionality with eco-conscious design. Crafted entirely from 100% solid reclaimed timber, this unit provides ample storage solutions for your entertainment essentials. Sustainable Choice: Made with fully reclaimed wood, this unit is a perfect choice for the environmentally conscious homeowner. Ample Storage: Six shelves, with the central two permanently exposed, provide ample space for media devices, books, or decorative items. Functional Design: The dedicated TV space and enclosed storage compartments keep your entertainment area organised and clutter-free.