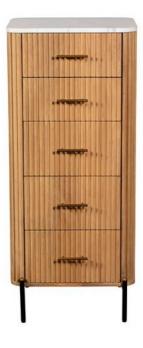

## **Raffi Bedroom 5 Drawer Tall Chest**

Natural solid granite tops: Experience the beauty and durability of natural stone Whitewashed wood detailing: Creates a warm and inviting atmosphere Unique variations in colour: Every piece is one-of-a-kind Golden capped black legs and hardware: A touch of modern luxury Versatile storage options: Meet all your organisational needs **Date:** 20 May 2024