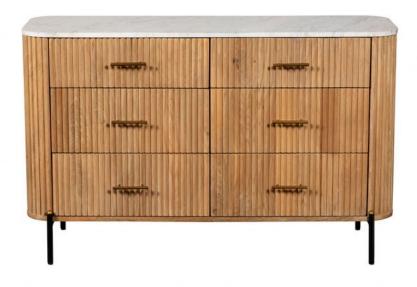

## **Raffi Bedroom Wide 6 Drawer Chest**

Natural solid granite tops: Experience the beauty and durability of natural stone Whitewashed wood detailing: Creates a warm and inviting atmosphere Unique variations in colour: Every piece is one-of-a-kind Golden capped black legs and hardware: A touch of modern luxury Versatile storage options: Meet all your organizational needs **Date:** 20 May 2024