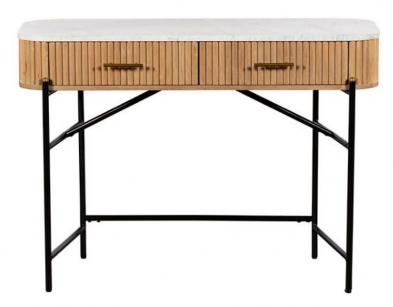

## **Raffi Bedroom Dressing Table**

Natural solid granite tops: Experience the beauty and durability of natural stone Whitewashed wood detailing: Creates a warm and inviting atmosphere Unique variations in colour: Every piece is one-of-a-kind Golden capped black legs and hardware: A touch of modern luxury Versatile storage options: Meet all your organizational needs