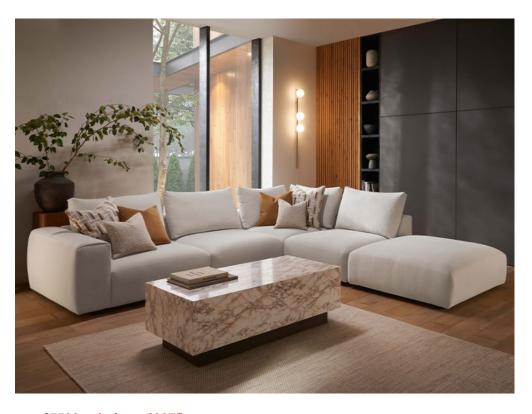

## **Lucca LHF Corner with Footstool**

Stylish Design: Perfect choice for those who value both style and comfort in their living room furniture. Ultimate Comfort: The seats have a full zig-zag sprung platform, while the back features tensioned woven elastic webbing for customized support. Seat Cushions: Fixed foam seat for a smart look, a firm and supportive seat. Scatter Cushions: 100% filled with duck feathers, creating an inviting space to relax and unwind. Back Support: The back is covered with foam for comfort and made with hard tensioned elastic webbing to provide excellent back support. Product shown in Tuscan Ivory.