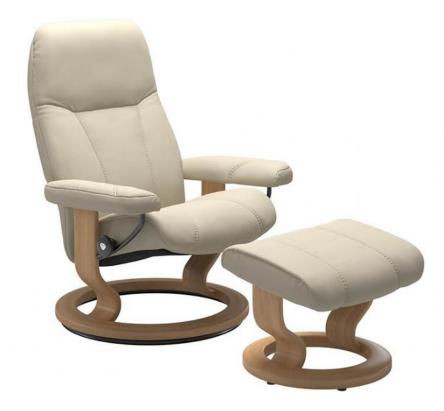

## Stressless Consul Large Chair & Stool

Effortlessly rotate in any direction for complete freedom of movement. Enjoy automatic lumbar support and headrest adjustments for perfect ergonomic alignment, no matter your preferred position. Find your ideal comfort position effortlessly using the Glide wheels, adjusted with a simple shift of your body weight. Select from a wide range of leather or fabric qualities and a spectrum of colours, allowing you to customize your chair to match your unique style. Personalize your chair further by selecting from various wood finishes to match your interior style. Backed by a 10-year guarantee, a testament to its exceptional craftsmanship and enduring comfort.