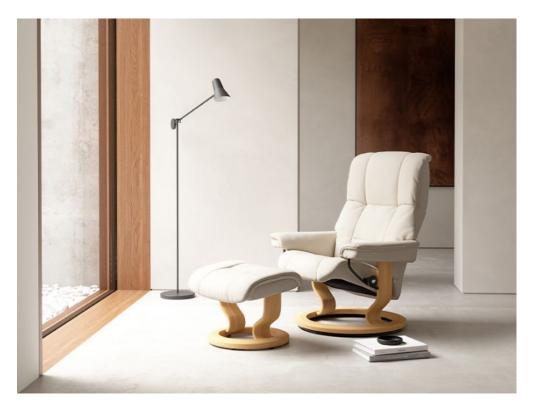

## **Stressless Mayfair Small Classic Recliner Chair & Stool**

Classic Stressless Aesthetic: The Mayfair Recliner boast a timeless design that complements any décor. Seamless Comfort: The integrated glide system in the stool moves effortlessly with your legs for a harmonious sitting experience. Automatic Adjustment: Mayfair's unique system automatically adapts the lumbar support and headrest, providing tailored comfort in any position. Extra Supple Cushioning: Experience superior comfort that surpasses expectations with Mayfair's cushioning. 360° swivel: Enjoy complete freedom of movement with the 360° swivel base, allowing you to effortlessly rotate in any direction. A matching footstool is included This item compliments Stressless Windor sofa range **Date:** 23 April 2024