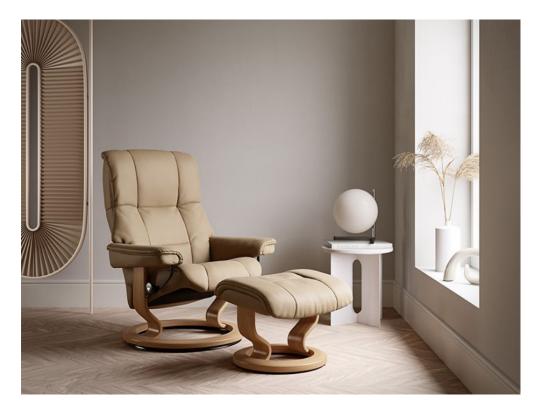

## **Stressless Mayfair Large Classic Chair & Stool**

Classic Look: Gentle curves that create a welcoming and inviting silhouette. 360° Swivel: Effortlessly movement without having to physically move the entire chair. Ultimate comfort : Automatically adjust lumbar support along with the headrest to give you perfect support in any position. Glide system: Allows you to adjust to the most comfortable position simply by using your body weight. Tailored to your style: Wide selections of luxurious fabrics or leather to match your décor. This item compliments Stressless Windor sofa range **Date:** 25 April 2024