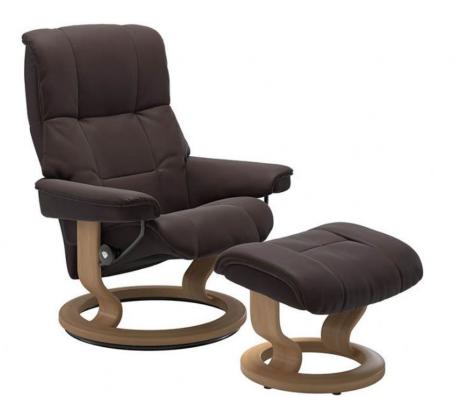

## **Stressless Mayfair Medium Chair & Stool**

360° Swivel base Stool has integrated glide system that moves with your legs Ekornes Plus system - automatically adjusts the lumbar support along with the headrest to give you perfect support in any position Stressless Glide system - Glide wheels let's you adjust to the most comfortable position simply by using your body weight 10-year guarantee on the internal mechanism Large choice of fabric or leathers Choice of wood finish Seat height:42.0 cm Seat depth:48.0 cm Footstool height:38.0 cm Footstool width:55.0 cm Footstool depth:39.0 cm This item compliments Stressless Windor sofa range