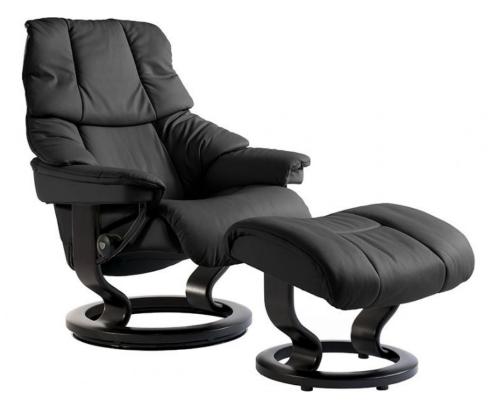

## **Stressless Reno Large Chair and Stool**

Experience the freedom of 360° swivel in any direction, enhancing your relaxation experience. With automatic adjustments to the lumbar support and headrest, the Plus system guarantees perfect support in any seated position. Effortlessly find your most comfortable position by simply shifting your body weight, thanks to the Glide wheels. Choose from a vast selection of premium fabrics and leathers, allowing you to customize your recliner to your preferred style. Tailor your recliner further by selecting your preferred wood finish, harmonizing with your existing décor effortlessly. Rest easy knowing that the internal mechanism of your Stressless Reno Recliner is backed by a 10-year guarantee. \*Shown in Batick Black- Black base.