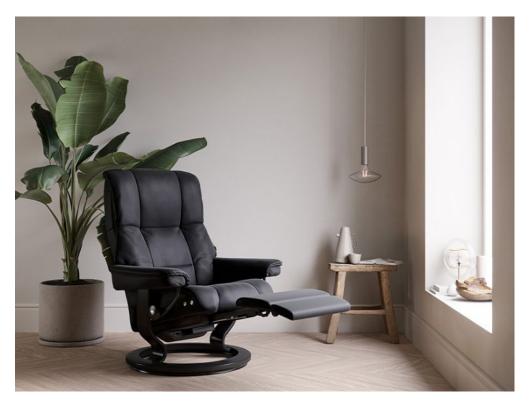

## Stressless Mayfair Small Manual Classic Recliner Chair

Timeless Elegance: The Mayfair Manual Recliner embodies classic Stressless aesthetic, adding a touch of sophistication to your living space. Unmatched Comfort: Experience unparalleled relaxation with Mayfair's extrasupple cushioning, exceeding expectations for plushness. Auto-Adjusting Support: Enjoy personalised comfort in any position. Mayfair'sunique system automatically adapts lumbar support and headrest for you. Seamless Glide Technology: The integrated glid system in the stool moves seamlessly with your legs, ensuring a harmonious sitting experience. 360° Swivel Base: Move freely in any direction with Mayfair's 360° swivel base. This item compliments Stressless Windsor sofa range