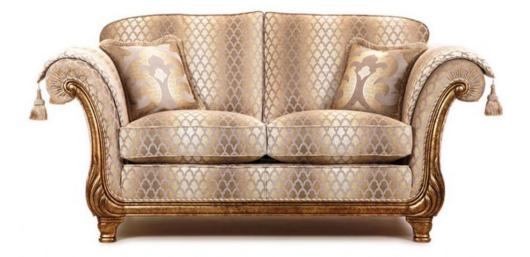

## **Beaconsfield 2.5 Seater Sofa**

Hand crafted Duck feather scatter cushions Fully reversible seats and pillows Decorative hand carved wood facia and back leg Hardwood frame glued, screwed and dowelled Full coil mesh top spring unit throughout Serpentine arm and back springs Hand carved wood facia and back leg Hand tacked base Wood paint finish in Victoria gold **Date:** 19 May 2024