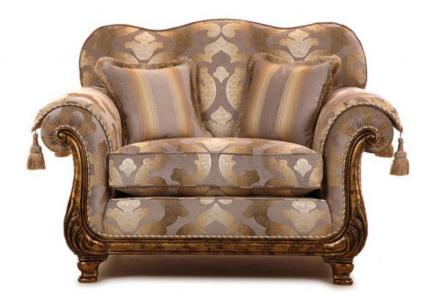

## **Beaconsfield 1.5 Snuggler**

Hand crafted Duck feather scatter cushions Fully reversible seats and pillows Decorative hand carved wood facia and back leg Hardwood frame glued, screwed and dowelled Full coil mesh top spring unit throughout Serpentine arm and back springs Hand carved wood facia and back leg Hand tacked base Wood paint finish in Victoria gold **Date:** 16 May 2024