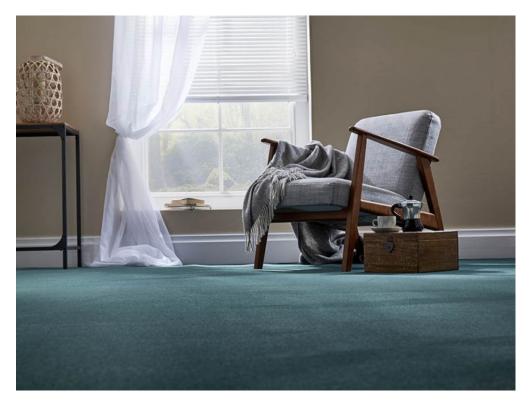

## **Ultima Major Carpet**

120 colours available High tuft density 2-fold yarn, 80% wool and 20% blend composition Plush feel Excellent durability Suitable for extra heavy duty domestic use Available in 1m, 3.66m (12ft), 4m, 4.57m (15ft) and 5m widths Recommended for bedrooms, dining rooms, lounges, offices, stairs and bathrooms Primary backing polypropylene Pile height 7.5mm (medium) Total thickness 9.5mm Tog rating 1.62