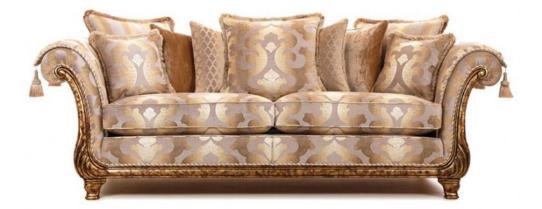

## **Beaconsfield 3.5 Seater Sofa**

Hand crafted Duck feather scatter cushions Fully reversible seats and pillows Decorative hand carved wood facia and back leg Hardwood frame glued, screwed and dowelled Full coil mesh top spring unit throughout Serpentine arm and back springs Hand carved wood facia and back leg Hand tacked base Wood paint finish in Victoria gold **Date:** 17 May 2024