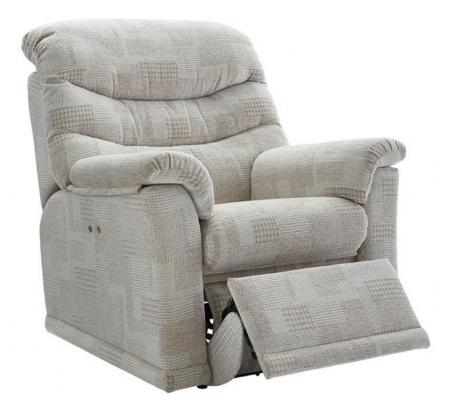

## **G Plan Malvern Soft Cover Power Recliner Chair**

Handcrafted in Britain 10 year frame and spring guarantee Finished inside and out in high quality materials Fabrics sourced from the finest mills across the globe Premium quality foam and fibre cushion interiors Nine-gauge 'D' arc serpentine springs Responsibly sourced hardwood in all load-bearing areas Range is also available in leather **Date:** 25 April 2024

All prices are valid at time of printing this document and measurements are subject to manufacturers alterations which may not be reflected on this specification sheet or website

92.7cm(w) 104.1cm(h) 95.3cm(d) was £2335 sale from £1335