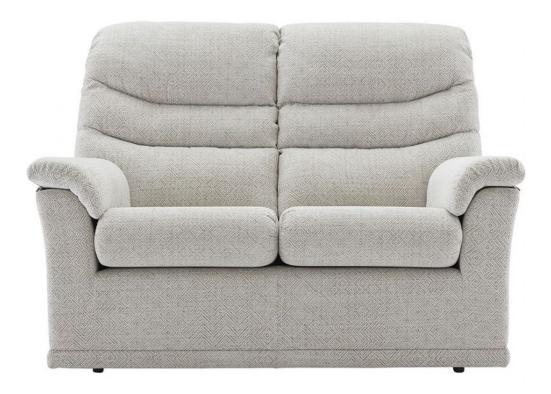

## **G Plan Malvern Soft Cover 2 Seater Sofa**

Handcrafted in Britain 10 year frame and spring guarantee Finished inside and out in high quality materials Fabrics sourced from the finest mills across the globe Premium quality foam and fibre cushion interiors Nine-gauge 'D' arc serpentine springs Responsibly sourced hardwood in all load-bearing areas Range is also available in leather **Date:** 25 April 2024