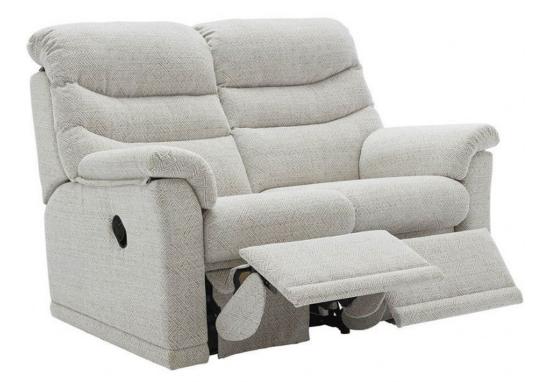

## G Plan Malvern Soft Cover 2 Seater Double Recliner Sofa

Handcrafted in Britain 10 year frame and spring guarantee Finished inside and out in high quality materials Fabrics sourced from the finest mills across the globe Premium quality foam and fibre cushion interiors Nine-gauge 'D' arc serpentine springs Responsibly sourced hardwood in all load-bearing areas Range is also available in leather **Date:** 26 April 2024

All prices are valid at time of printing this document and measurements are subject to manufacturers alterations which may not be reflected on this specification sheet or website

147.3cm(w) 104.1cm(h) 95.3cm(d) was £3983 sale from £2195