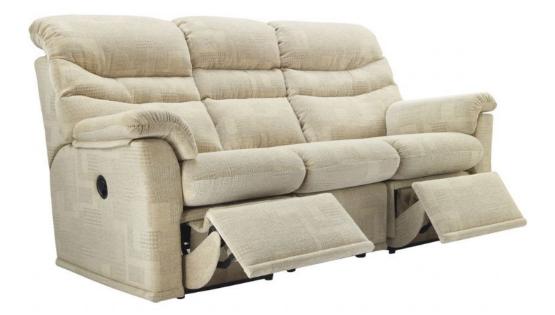

## G Plan Malvern Soft Cover 3 Seater Double Power Recliner Sofa

Handcrafted in Britain 10 year frame and spring guarantee Finished inside and out in high quality materials Fabrics sourced from the finest mills across the globe Premium quality foam and fibre cushion interiors Nine-gauge 'D' arc serpentine springs Responsibly sourced hardwood in all load-bearing areas Range is also available in leather **Date:** 26 April 2024