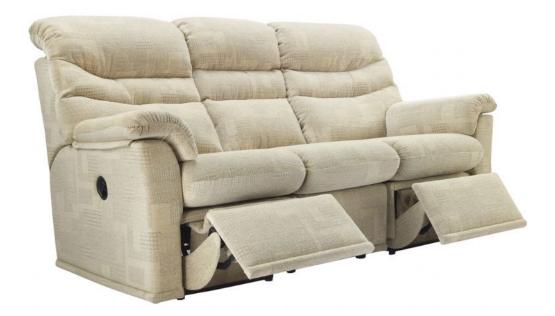

## G Plan Malvern Soft Cover 3 Seater Double Recliner Sofa

Handcrafted in Britain 10 year frame and spring guarantee Finished inside and out in high quality materials Fabrics sourced from the finest mills across the globe Premium quality foam and fibre cushion interiors Nine-gauge 'D' arc serpentine springs Responsibly sourced hardwood in all load-bearing areas Range is also available in leather **Date:** 25 April 2024

All prices are valid at time of printing this document and measurements are subject to manufacturers alterations which may not be reflected on this specification sheet or website

198.1cm(w) 104.1cm(h) 95.3cm(d) was £3313 sale from £2299