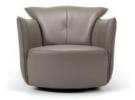

## **Rom Oscar**

The Rom Oscar swivel chair fuses ultimate comfort with dramatic contemporary styling. Its intuitive design incorporates an adjustable headrest and a memory return function, which returns the chair to its original starting position when rotated. Its convenient side pocket is ideal for storing a book or tablet whilst the accompanying footstool adds that extra slice of luxury. The Rom Oscar is available in a wide variety of colours in high quality semi-aniline leather. **Date:** 20 April 2024

## Products in this range:

Chair 86cm(w) 80cm(h) 105cm(d)

Stool 70cm(w) 39cm(h) 50cm(d)