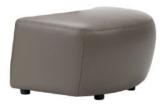

## **Rom Oscar**

The Rom Oscar swivel chair fuses ultimate comfort with dramatic contemporary styling. Its intuitive design incorporates an adjustable headrest and a memory return function, which returns the chair to its original starting position when rotated. Its convenient side pocket is ideal for storing a book or tablet whilst the accompanying footstool adds that extra slice of luxury. The Rom Oscar is available in a wide variety of colours in high quality semi-aniline leather. **Date:** 20 April 2024

## Products in this range:

Chair 86cm(w) 80cm(h) 105cm(d)

Stool 70cm(w) 39cm(h) 50cm(d)