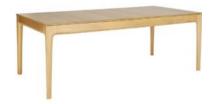

## Products in this range:

Oak Small Extending Dining Table 110cm(w) 75cm(h) 90cm(d) was £2630 Sale from £2095

Oak Medium Extending Dining Table 155cm(w) 75cm(h) 90cm(d) was £2775 Sale from £2199

Oak Large Extending Dining Table 210cm(w) 75cm(h) 100cm(d) was £4360 Sale from £3475