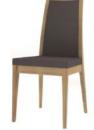

Oak Dining Chair 44cm(w) 96cm(h) 54cm(d) was £570 Sale from £449

Oak Padded Back Dining Chair 44cm(w) 96cm(h) 54cm(d) was £610 Sale from £485

Oak Small Sideboard 108cm(w) 75cm(h) 45cm(d) was £2845 Sale from £2265