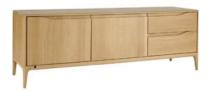

Oak Highboard 108cm(w) 132cm(h) 45cm(d) was £4710 Sale from £3749

Oak 2 Door Sideboard 108cm(w) 75cm(h) 45cm(d) was £2280 Sale from £1815

Oak Large Sideboard 160cm(w) 75cm(h) 45cm(d) was £3405 Sale from £2699