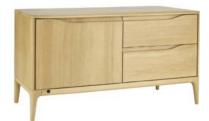

Oak Highboard 108cm(w) 132cm(h) 45cm(d) was £4710 Sale from £3749

Oak 2 Door Sideboard 108cm(w) 75cm(h) 45cm(d) was £2280 Sale from £1815

Oak Large Sideboard 160cm(w) 75cm(h) 45cm(d) was £3405 Sale from £2699