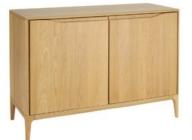

Oak Highboard 108cm(w) 132cm(h) 45cm(d) was £4710 Sale from £3749

Oak 2 Door Sideboard 108cm(w) 75cm(h) 45cm(d) was £2280 Sale from £1815

Oak Large Sideboard 160cm(w) 75cm(h) 45cm(d) was £3405 Sale from £2699