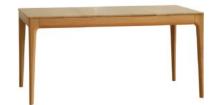

## Products in this range:

Oak Small Extending Dining Table 110cm(w) 75cm(h) 90cm(d) was £2630 Sale from £2095

Oak Medium Extending Dining Table 155cm(w) 75cm(h) 90cm(d) was £2775 Sale from £2199

Oak Large Extending Dining Table 210cm(w) 75cm(h) 100cm(d) was £4360 Sale from £3475