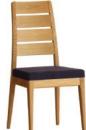

Oak Dining Chair 44cm(w) 96cm(h) 54cm(d) was £570 Sale from £449

Oak Padded Back Dining Chair 44cm(w) 96cm(h) 54cm(d) was £610 Sale from £485

Oak Small Sideboard 108cm(w) 75cm(h) 45cm(d) was £2845 Sale from £2265