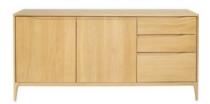

Oak Highboard 108cm(w) 132cm(h) 45cm(d) was £4710 Sale from £3749

Oak 2 Door Sideboard 108cm(w) 75cm(h) 45cm(d) was £2280 Sale from £1815

Oak Large Sideboard 160cm(w) 75cm(h) 45cm(d) was £3405 Sale from £2699