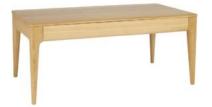

## LEE LONGLANDS

Oak Coffee Table 100cm(w) 42cm(h) 50cm(d) was £1080 Sale from £859

Oak Lamp Table 45cm(w) 60cm(h) 45cm(d) was £1040 Sale from £829

Oak IR TV Unit 108cm(w) 55cm(h) 45cm(d) was £2460 Sale from £1959