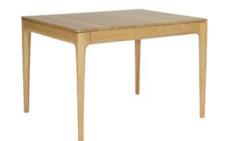

## Products in this range:

Oak Small Extending Dining Table 110cm(w) 75cm(h) 90cm(d) was £2630 Sale from £2095

Oak Medium Extending Dining Table 155cm(w) 75cm(h) 90cm(d) was £2775 Sale from £2199

Oak Large Extending Dining Table 210cm(w) 75cm(h) 100cm(d) was £4360 Sale from £3475