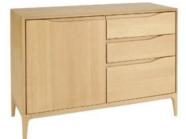

Oak Dining Chair 44cm(w) 96cm(h) 54cm(d) was £570 Sale from £449

Oak Padded Back Dining Chair 44cm(w) 96cm(h) 54cm(d) was £610 Sale from £485

Oak Small Sideboard 108cm(w) 75cm(h) 45cm(d) was £2845 Sale from £2265