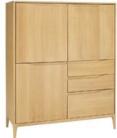

Oak Highboard 108cm(w) 132cm(h) 45cm(d) was £4710 Sale from £3749

Oak 2 Door Sideboard 108cm(w) 75cm(h) 45cm(d) was £2280 Sale from £1815

Oak Large Sideboard 160cm(w) 75cm(h) 45cm(d) was £3405 Sale from £2699