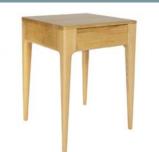

## LEE LONGLANDS

Oak Coffee Table 100cm(w) 42cm(h) 50cm(d) was £1080 Sale from £859

Oak Lamp Table 45cm(w) 60cm(h) 45cm(d) was £1040 Sale from £829

Oak IR TV Unit 108cm(w) 55cm(h) 45cm(d) was £2460 Sale from £1959