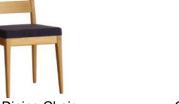

Oak Dining Chair 44cm(w) 96cm(h) 54cm(d) was £570 Sale from £449

Oak Padded Back Dining Chair 44cm(w) 96cm(h) 54cm(d) was £610 Sale from £485

Oak Small Sideboard 108cm(w) 75cm(h) 45cm(d) was £2845 Sale from £2265