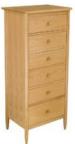

5'0 King Size Bed 165cm(w) 110cm(h) 214cm(d) was £1545 Sale from £1229

Bedside Cabinet 53cm(w) 60cm(h) 47cm(d) was £470 Sale from £375

6 Drawer Tall Chest 64cm(w) 140cm(h) 47cm(d) was £1295 Sale from £1029