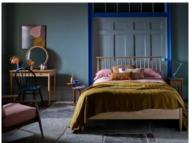

## Ercol Teramo

Bringing the Ercol classic designs of yesteryear into todays modern style, is the Ercol Teramo Bedroom collection. Made of pale oak, the deep dovetail jointed drawers, spindle headboard reminiscent of the Windsor chair heritage and oval shaped drawer handles all bring the Teramo range into the 21st century. Delightfully designed with a choice of bed, wardrobe and chest sizes, the Ercol Teramo collection is a must for any bedroom size and style. **Date:** 25 April 2024

## Products in this range:

4'6 Double Bed 150cm(w) 110cm(h) 204cm(d) was £1465 Sale from £1165

5 Drawer Wide Chest 113cm(w) 84cm(h) 47cm(d) was £1370 Sale from £1089

2 Door Wardrobe 113cm(w) 195cm(h) 61cm(d) was £2060 Sale from £1639