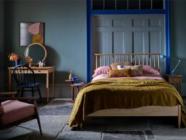

## Ercol Teramo

Bringing the Ercol classic designs of yesteryear into todays modern style, is the Ercol Teramo Bedroom collection. Made of pale oak, the deep dovetail jointed drawers, spindle headboard reminiscent of the Windsor chair heritage and oval shaped drawer handles all bring the Teramo range into the 21st century. Delightfully designed with a choice of bed, wardrobe and chest sizes, the Ercol Teramo collection is a must for any bedroom size and style. **Date:** 25 April 2024

## Products in this range:

4'6 Double Bed 150cm(w) 110cm(h) 204cm(d) was £1465 Sale from £1165

5 Drawer Wide Chest 113cm(w) 84cm(h) 47cm(d) was £1370 Sale from £1089

2 Door Wardrobe 113cm(w) 195cm(h) 61cm(d) was £2060 Sale from £1639