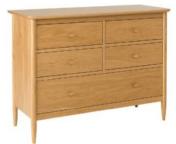

## Products in this range:

4'6 Double Bed 150cm(w) 110cm(h) 204cm(d) was £1465 Sale from £1165

5 Drawer Wide Chest 113cm(w) 84cm(h) 47cm(d) was £1370 Sale from £1089

2 Door Wardrobe 113cm(w) 195cm(h) 61cm(d) was £2060 Sale from £1639

5'0 King Size Bed 165cm(w) 110cm(h) 214cm(d) was £1545 Sale from £1229

Bedside Cabinet 53cm(w) 60cm(h) 47cm(d) was £470 Sale from £375

6 Drawer Tall Chest 64cm(w) 140cm(h) 47cm(d) was £1295 Sale from £1029