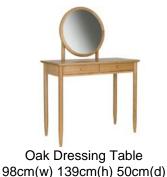

98cm(w) 139cm(h) 50cm(d) was £995 <mark>Sale from £789</mark>

7 Drawer Tall Wide Chest 98cm(w) 121cm(h) 47cm(d) was £1545 Sale from £1229

3 Door Wardrobe 163cm(w) 195cm(h) 61cm(d) was £2760 Sale from £2199