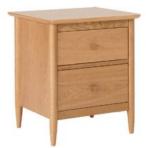

5'0 King Size Bed 165cm(w) 110cm(h) 214cm(d) was £1545 Sale from £1229

Bedside Cabinet 53cm(w) 60cm(h) 47cm(d) was £470 Sale from £375

6 Drawer Tall Chest 64cm(w) 140cm(h) 47cm(d) was £1295 Sale from £1029