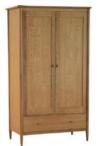

## Products in this range:

4'6 Double Bed 150cm(w) 110cm(h) 204cm(d) was £1465 Sale from £1165

5 Drawer Wide Chest 113cm(w) 84cm(h) 47cm(d) was £1370 Sale from £1089

2 Door Wardrobe 113cm(w) 195cm(h) 61cm(d) was £2060 Sale from £1639

98cm(w) 139cm(h) 50cm(d) was £995 <mark>Sale from £789</mark>

7 Drawer Tall Wide Chest 98cm(w) 121cm(h) 47cm(d) was £1545 Sale from £1229

3 Door Wardrobe 163cm(w) 195cm(h) 61cm(d) was £2760 Sale from £2199