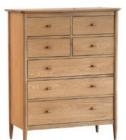

98cm(w) 139cm(h) 50cm(d) was £995 <mark>Sale from £789</mark>

7 Drawer Tall Wide Chest 98cm(w) 121cm(h) 47cm(d) was £1545 Sale from £1229

3 Door Wardrobe 163cm(w) 195cm(h) 61cm(d) was £2760 Sale from £2199