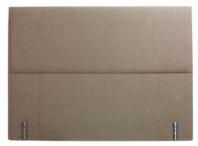

## **Vispring Muses**

The Vispring Muses is a simple rectangular shaped headboard, available in a large choice of fabrics. Perfect for any type of bedroom, classic or modern.

Date: 25 April 2024

All prices are valid at time of printing this document and measurements are subject to manufacturers alterations which may not be reflected on this specification sheet or website

## Products in this range:

4'6 Double Headboard 135cm(w) 55cm(h) 6.5cm(d) was £1165 Sale from £935

5'0 King Size Headboard 150cm(w) 55cm(h) 6.5cm(d) was £1235 Sale from £979

6'0 Super King Headboard 182cm(w) 65cm(h) 6.5cm(d) was £1495 Sale from £1189