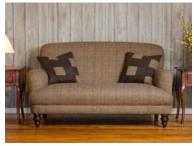

## **Tetrad Harris Tweed Braemar**

The Tetrad Harris Braemar is a classic British design. The simple lines exude elegance and make the Braemar simply beautiful. It's not all good looks, the Tetrad Harris Braemar is hand crafted in the UK using only the finest materials. Hardwood frames and sprung seats complemented with 100% new virgin Harris Tweed wool ensure you will have this beautiful sofa for years to come.

## Products in this range:

Midi Sofa 185cm(w) 88cm(h) 102cm(d) was £3629 Sale from £2599

Petite Sofa 155cm(w) 88cm(h) 102cm(d) was £3395 Sale from £2389