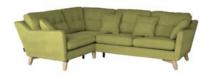

## Products in this range:

Armchair 93cm(w) 90cm(h) 100cm(d) was £1470 Sale from £1169

Small Sofa 153cm(w) 90cm(h) 100cm(d) was £2180 Sale from £1699

Medium Sofa 183cm(w) 90cm(h) 100cm(d) was £2365 Sale from £1885

Large Sofa 213cm(w) 90cm(h) 100cm(d) was £2555 Sale from £1999

RHF Corner Sofa 216cm(w) 90cm(h) 100cm(d) 277cm(l) was £4649 Sale from £3699

Footstool 83cm(w) 48cm(h) 75cm(d) was £710 Sale from £565

LHF Corner Sofa 216cm(w) 90cm(h) 100cm(d) 277cm(l) was £4649 Sale from £3699