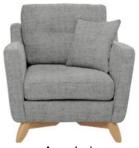

## Products in this range:

Armchair 93cm(w) 90cm(h) 100cm(d) was £1470 Sale from £1169

Small Sofa 153cm(w) 90cm(h) 100cm(d) was £2180 Sale from £1699

Medium Sofa 183cm(w) 90cm(h) 100cm(d) was £2365 Sale from £1885