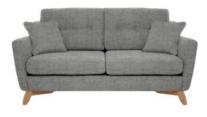

## Products in this range:

Armchair 93cm(w) 90cm(h) 100cm(d) was £1470 Sale from £1169

Small Sofa 153cm(w) 90cm(h) 100cm(d) was £2180 Sale from £1699

Medium Sofa 183cm(w) 90cm(h) 100cm(d) was £2365 Sale from £1885

Large Sofa 213cm(w) 90cm(h) 100cm(d) was £2555 Sale from £1999

RHF Corner Sofa 216cm(w) 90cm(h) 100cm(d) 277cm(l) was £4649 Sale from £3699

Footstool 83cm(w) 48cm(h) 75cm(d) was £710 Sale from £565

LHF Corner Sofa 216cm(w) 90cm(h) 100cm(d) 277cm(l) was £4649 Sale from £3699