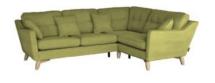

## Products in this range:

Armchair 93cm(w) 90cm(h) 100cm(d) was £1470 Sale from £1169

Small Sofa 153cm(w) 90cm(h) 100cm(d) was £2180 Sale from £1699

Medium Sofa 183cm(w) 90cm(h) 100cm(d) was £2365 Sale from £1885

Large Sofa 213cm(w) 90cm(h) 100cm(d) was £2555 Sale from £1999

RHF Corner Sofa 216cm(w) 90cm(h) 100cm(d) 277cm(l) was £4649 Sale from £3699

Footstool 83cm(w) 48cm(h) 75cm(d) was £710 Sale from £565

LHF Corner Sofa 216cm(w) 90cm(h) 100cm(d) 277cm(l) was £4649 Sale from £3699