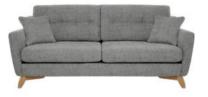

Large Sofa 213cm(w) 90cm(h) 100cm(d) was £2555 Sale from £1999

RHF Corner Sofa 216cm(w) 90cm(h) 100cm(d) 277cm(l) was £4649 Sale from £3699

Footstool 83cm(w) 48cm(h) 75cm(d) was £710 Sale from £565

LHF Corner Sofa 216cm(w) 90cm(h) 100cm(d) 277cm(l) was £4649 Sale from £3699