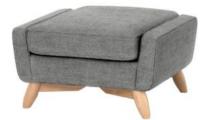

Large Sofa 213cm(w) 90cm(h) 100cm(d) was £2555 Sale from £1999

RHF Corner Sofa 216cm(w) 90cm(h) 100cm(d) 277cm(l) was £4649 Sale from £3699

Footstool 83cm(w) 48cm(h) 75cm(d) was £710 Sale from £565

LHF Corner Sofa 216cm(w) 90cm(h) 100cm(d) 277cm(l) was £4649 Sale from £3699