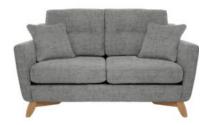

## Products in this range:

Armchair 93cm(w) 90cm(h) 100cm(d) was £1470 Sale from £1169

Small Sofa 153cm(w) 90cm(h) 100cm(d) was £2180 Sale from £1699

Medium Sofa 183cm(w) 90cm(h) 100cm(d) was £2365 Sale from £1885