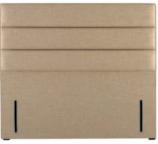

## **Hypnos Josephine Headboard**

The Josephine is classic rectangular Euro headboard with deeply upholstered central panels. Available in a large selection of high quality fabrics and various different fittings and sizes.