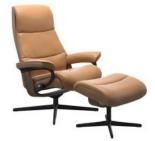

## **Stressless View Medium**

The Stressless View combines timeless design with technological innovation. This slender high back recliner features Stressless's BalanceAdapt, Plus and Glide systems, which work together to ensure the most comfortable position for your body. The Stressless View comes in a range of high quality leathers and wood finishes and is available in Small, Medium and Large sizes.

## Products in this range:

Chair & Stool 84cm(w) 112cm(h) 71cm(d) was £2459 Sale from £1959

Cross Chair & Stool was £2809 Sale from £2239

Chair & Stool Signature Base 84cm(w) 112cm(h) 71cm(d) was £2809 Sale from £2239