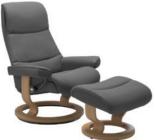

## **Stressless View Medium**

The Stressless View combines timeless design with technological innovation. This slender high back recliner features Stressless's BalanceAdapt, Plus and Glide systems, which work together to ensure the most comfortable position for your body. The Stressless View comes in a range of high quality leathers and wood finishes and is available in Small, Medium and Large sizes.

## Products in this range:

Chair & Stool 84cm(w) 112cm(h) 71cm(d) was £2459 Sale from £1959

Cross Chair & Stool was £2809 Sale from £2239

Chair & Stool Signature Base 84cm(w) 112cm(h) 71cm(d) was £2809 Sale from £2239