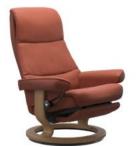

## **Stressless View Medium**

The Stressless View combines timeless design with technological innovation. This slender high back recliner features Stressless's BalanceAdapt, Plus and Glide systems, which work together to ensure the most comfortable position for your body. The Stressless View comes in a range of high quality leathers and wood finishes and is available in Small, Medium and Large sizes.

## Products in this range:

Chair & Stool 84cm(w) 112cm(h) 71cm(d) was £2459 Sale from £1959

Cross Chair & Stool was £2809 Sale from £2239

Chair & Stool Signature Base 84cm(w) 112cm(h) 71cm(d) was £2809 Sale from £2239