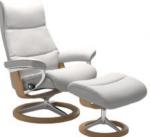

## **Stressless View Medium**

The Stressless View combines timeless design with technological innovation. This slender high back recliner features Stressless's BalanceAdapt, Plus and Glide systems, which work together to ensure the most comfortable position for your body. The Stressless View comes in a range of high quality leathers and wood finishes and is available in Small, Medium and Large sizes.

## Products in this range:

Chair & Stool 84cm(w) 112cm(h) 71cm(d) was £2459 Sale from £1959

Cross Chair & Stool was £2809 Sale from £2239

Chair & Stool Signature Base 84cm(w) 112cm(h) 71cm(d) was £2809 Sale from £2239