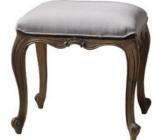

Weathered 5 Drawer Chest 90cm(w) 93cm(h) 50cm(d) was £1299 Sale from £1065

Weathered Bedside Cabinet 47cm(w) 69cm(h) 40cm(d) was £499 Sale from £399

Weathered Dressing Stool 47cm(w) 45cm(h) 40cm(d) was £355 Sale from £289