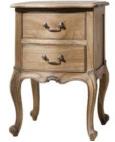

Weathered 5 Drawer Chest 90cm(w) 93cm(h) 50cm(d) was £1299 Sale from £1065

Weathered Bedside Cabinet 47cm(w) 69cm(h) 40cm(d) was £499 Sale from £399

Weathered Dressing Stool 47cm(w) 45cm(h) 40cm(d) was £355 Sale from £289