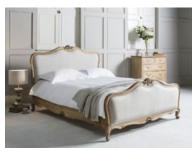

## **Ashwell**

The Ashwell is a glamorous classic French styled bedroom range. All the pieces in the range have hand carved detailing and are available in two finishes, chalk white or weathered. The bedsteads come with either hand-woven cane or subtle linen headboards and footboards. All the cabinets in the Ashwell are made with dovetail and Tenon joints construction and have stunning silver handles.

## Products in this range:

Vanilla 5'0 King Size Bed 168cm(w) 129cm(h) 215cm(d) was £2275 Sale from £1865

Weathered 5'0 King Size Cane Bed 168cm(w) 129cm(h) 215cm(d) was £2039 Sale from £1669

Weathered 5'0 King Size Bed 168cm(w) 129cm(h) 215cm(d) was £2399 Sale from £1965