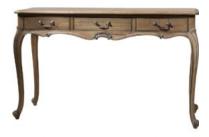

Weathered Dressing Table Mirror 60cm(w) 73cm(h) 18cm(d) was £355 Sale from £289

Weathered Dressing Table 126cm(w) 76cm(h) 45cm(d) was £1299 Sale from £1065