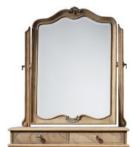

Weathered Dressing Table Mirror 60cm(w) 73cm(h) 18cm(d) was £355 Sale from £289

Weathered Dressing Table 126cm(w) 76cm(h) 45cm(d) was £1299 Sale from £1065