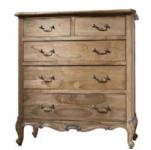

## **Ashwell**

The Ashwell is a glamorous classic French styled bedroom range. All the pieces in the range have hand carved detailing and are available in two finishes, chalk white or weathered. The bedsteads come with either hand-woven cane or subtle linen headboards and footboards. All the cabinets in the Ashwell are made with dovetail and Tenon joints construction and have stunning silver handles.

Weathered 5 Drawer Chest 90cm(w) 93cm(h) 50cm(d) was £1299 Sale from £1065

Weathered Bedside Cabinet 47cm(w) 69cm(h) 40cm(d) was £499 Sale from £399

Weathered Dressing Stool 47cm(w) 45cm(h) 40cm(d) was £355 Sale from £289