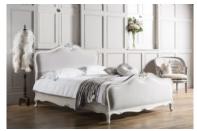

## **Ashwell**

The Ashwell is a glamorous classic French styled bedroom range. All the pieces in the range have hand carved detailing and are available in two finishes, chalk white or weathered. The bedsteads come with either hand-woven cane or subtle linen headboards and footboards. All the cabinets in the Ashwell are made with dovetail and Tenon joints construction and have stunning silver handles.

## Products in this range:

Vanilla 5'0 King Size Bed 168cm(w) 129cm(h) 215cm(d) was £2275 Sale from £1865

Weathered 5'0 King Size Cane Bed 168cm(w) 129cm(h) 215cm(d) was £2039 Sale from £1669

Weathered 5'0 King Size Bed 168cm(w) 129cm(h) 215cm(d) was £2399 Sale from £1965