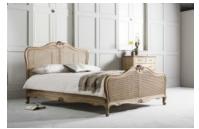

## **Ashwell**

The Ashwell is a glamorous classic French styled bedroom range. All the pieces in the range have hand carved detailing and are available in two finishes, chalk white or weathered. The bedsteads come with either hand-woven cane or subtle linen headboards and footboards. All the cabinets in the Ashwell are made with dovetail and Tenon joints construction and have stunning silver handles.

## Products in this range:

Vanilla 5'0 King Size Bed 168cm(w) 129cm(h) 215cm(d) was £2275 Sale from £1865

Weathered 5'0 King Size Cane Bed 168cm(w) 129cm(h) 215cm(d) was £2039 Sale from £1669

Weathered 5'0 King Size Bed 168cm(w) 129cm(h) 215cm(d) was £2399 Sale from £1965