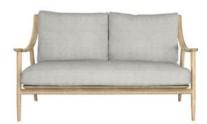

## **Ercol Marino**

Made in the UK, the Ercol Marino is an exceptional modern sofa range bursting with classic Ercol flair. Its soft flowing arms and tapered legs are made through a mix of traditional methods and modern techniques, with the solid ash frame being steam-bent by hand. Deep cushioning ensures the range is comfortable as well as stylish. The range is available in a painted or clear matt finish. Choose among the many fabrics the Ercol Collection has to offer to create a retro classic or a modern masterpiece. In 2016, the Marino chair and sofa were awarded the Furniture Makers' Company Design Guild Mark for excellence in furniture design.

## Products in this range:

Armchair 75cm(w) 86cm(h) 85cm(d) was £1700 Sale from £1355

Small Sofa 151cm(w) 86cm(h) 85cm(d) was £2735 Sale from £2179