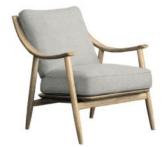

## **Ercol Marino**

Made in the UK, the Ercol Marino is an exceptional modern sofa range bursting with classic Ercol flair. Its soft flowing arms and tapered legs are made through a mix of traditional methods and modern techniques, with the solid ash frame being steam-bent by hand. Deep cushioning ensures the range is comfortable as well as stylish. The range is available in a painted or clear matt finish. Choose among the many fabrics the Ercol Collection has to offer to create a retro classic or a modern masterpiece. In 2016, the Marino chair and sofa were awarded the Furniture Makers' Company Design Guild Mark for excellence in furniture design.

## Products in this range:

Armchair 75cm(w) 86cm(h) 85cm(d) was £1700 Sale from £1355

Small Sofa 151cm(w) 86cm(h) 85cm(d) was £2735 Sale from £2179