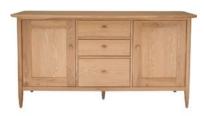

Oak Small Sideboard 109cm(w) 80cm(h) 45cm(d) was £1280 Sale from £1019

Oak Large Sideboard 157cm(w) 80cm(h) 45cm(d) was £1605 Sale from £1279

Oak Coffee Table 109cm(w) 42cm(h) 50cm(d) was £645 Sale from £499