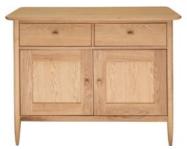

Oak Small Sideboard 109cm(w) 80cm(h) 45cm(d) was £1280 Sale from £1019

Oak Large Sideboard 157cm(w) 80cm(h) 45cm(d) was £1605 Sale from £1279

Oak Coffee Table 109cm(w) 42cm(h) 50cm(d) was £645 Sale from £499