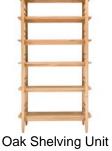

Oak Shelving Unit 95cm(w) 185cm(h) 41cm(d) was £1205 Sale from £959

TV Unit 109cm(w) 55cm(h) 45cm(d) was £840 Sale from £669

Oak Compact Side Table 35cm(w) 60cm(h) 35cm(d) was £320 Sale from £255