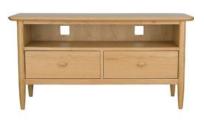

Oak Shelving Unit 95cm(w) 185cm(h) 41cm(d) was £1205 Sale from £959

TV Unit 109cm(w) 55cm(h) 45cm(d) was £840 Sale from £669

Oak Compact Side Table 35cm(w) 60cm(h) 35cm(d) was £320 Sale from £255