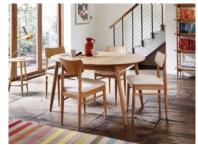

## **Ercol Teramo**

The Ercol Teramo dining range is a stunning modern collection crafted from beautiful natural pale oak. Influenced from classic 50's Ercol design the crisp lines and overhanging tops on the cabinet pieces bring subtle retro overtones. All of the pieces in the Teramo collection also feature classic elements such as tapering legs and all drawers feature dovetail joints. The Ercol Teramo range is extremely flexible with two extending dining table sizes and two styles of dining chairs. This allows the creating of a more casual or modern look. The Teramo also features two sideboard options, a coffee table and two display units.

## Products in this range:

Oak Small Extending Dining Table 130cm(w) 75cm(h) 100cm(d) was £1365 Sale from £1085

Oak Medium Extending Dining Table 170cm(w) 75cm(h) 90cm(d) was £1605 Sale from £1279

Oak Dining Chair 46cm(w) 95cm(h) 55cm(d) was £395 Sale from £315