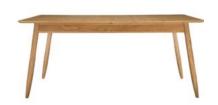

## Products in this range:

Oak Small Extending Dining Table 130cm(w) 75cm(h) 100cm(d) was £1365 Sale from £1085

Oak Medium Extending Dining Table 170cm(w) 75cm(h) 90cm(d) was £1605 Sale from £1279

Oak Dining Chair 46cm(w) 95cm(h) 55cm(d) was £395 Sale from £315