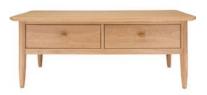

Oak Small Sideboard 109cm(w) 80cm(h) 45cm(d) was £1280 Sale from £1019

Oak Large Sideboard 157cm(w) 80cm(h) 45cm(d) was £1605 Sale from £1279

Oak Coffee Table 109cm(w) 42cm(h) 50cm(d) was £645 Sale from £499