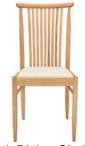

## Products in this range:

Oak Small Extending Dining Table 130cm(w) 75cm(h) 100cm(d) was £1365 Sale from £1085

Oak Medium Extending Dining Table 170cm(w) 75cm(h) 90cm(d) was £1605 Sale from £1279

Oak Dining Chair 46cm(w) 95cm(h) 55cm(d) was £395 Sale from £315